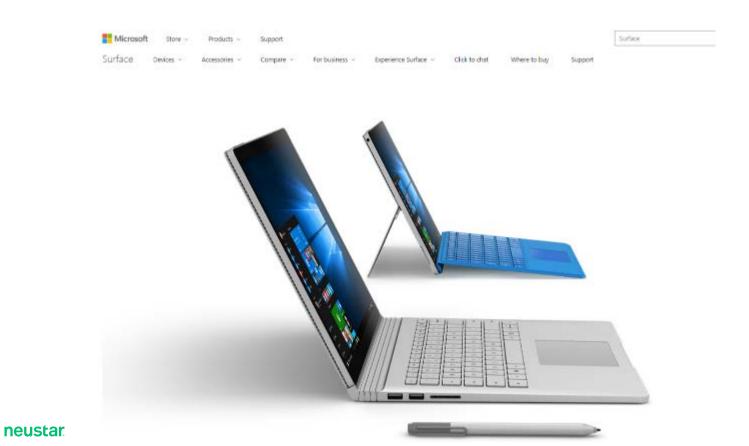

## surface.microsoft redirects to <a href="https://www.microsoft.com/en-ca/surface">https://www.microsoft.com/en-ca/surface</a>