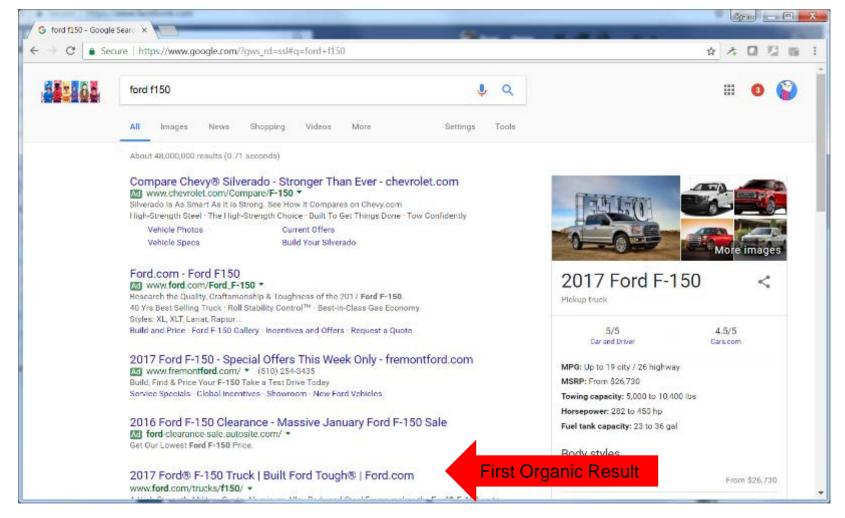

# 1. WEBSITES ARE NO LONGER CAPABLE OF NAVIGATION

# 2. INEFFICIENT CALLS TO ACTION

- 1. www.ibm.com
- 2. www.ibm.com/product
- 3. www.ibm.es/product
- 4. New microsite(s)
- 5. #ibmproduct
- 6. facebook / other social media
- 7. IBM App
- 8. Email Us
- 9. Call Us