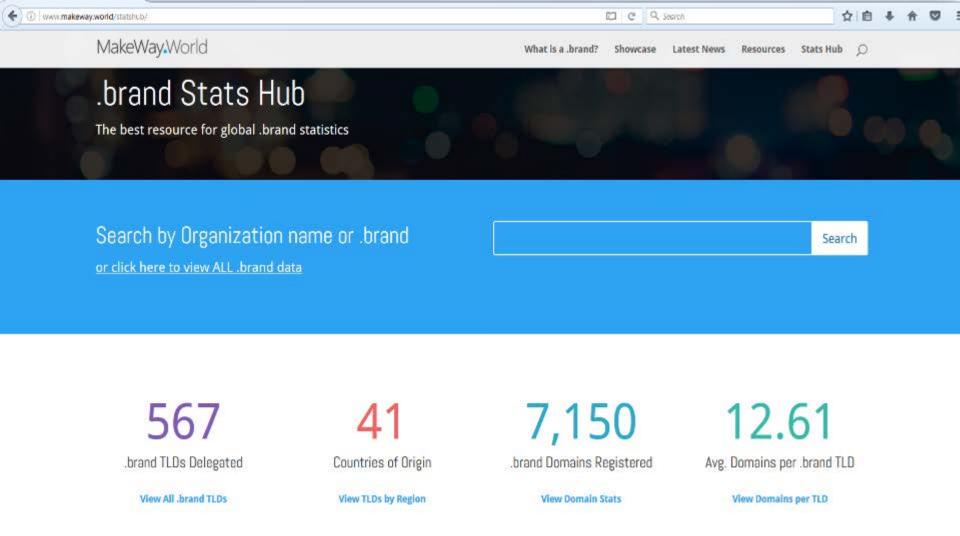

# .brand TLD Status

What is a .brand? Showcase Latest News Resources Stats Hub

#### View by Sector

- Information Technology: 86
- Telecommunications: 43
- Insurance : 33
- Retail: 28
- Real Estate : 21

- Banking and Financial: 59
- Automotive : 42
- Media: 32
- Manufacturing: 25
- Pharmaceutical: 21

View All