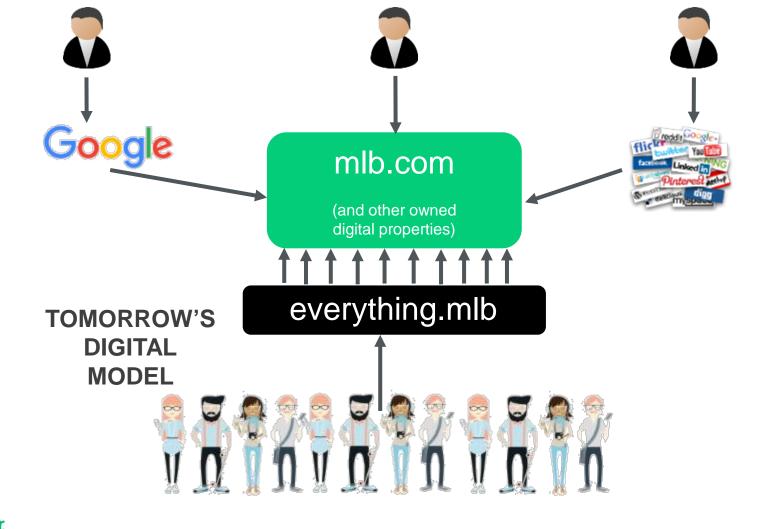

## Today's direct navigation

## Today's direct navigation

<u>ADDITIONAL</u> entry point, same content

Sets the context for future engagement