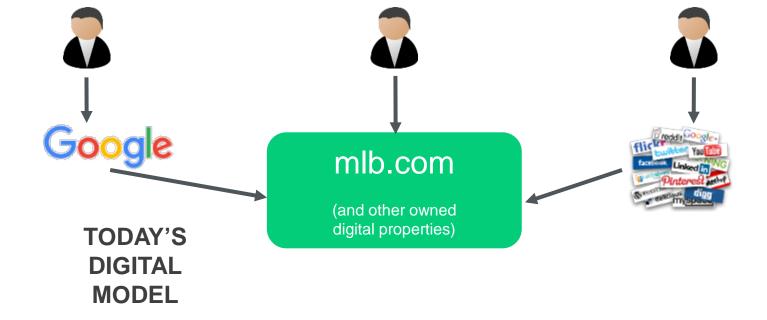

## Today's direct navigation

## Today's direct navigation

<u>ADDITIONAL</u> entry point, same content

Sets the context for future engagement