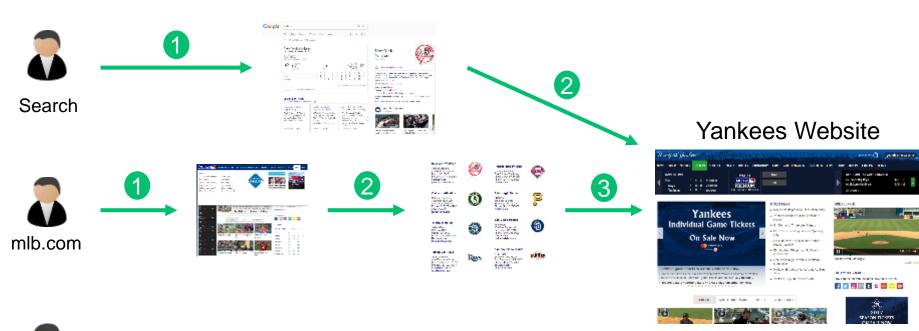

# 5. SPEED, SPEED, SPEED

Search

#### Yankees Website

## Method Path Destination

#### Yankees Website

yankees.mlb

## Method Path Destination

yankees.com & yankees.mlb