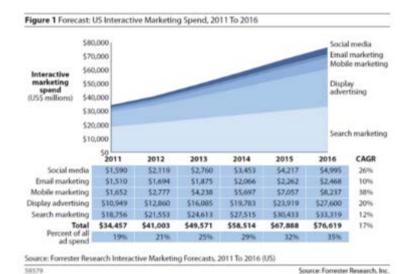

# 3. EXPONENTIAL GROWTH IN PAID SEARCH

## Expenditure in Paid Search in 2016 was;

- 47% of the average digital budget
- 14% of the average TOTAL marketing budget

neustar