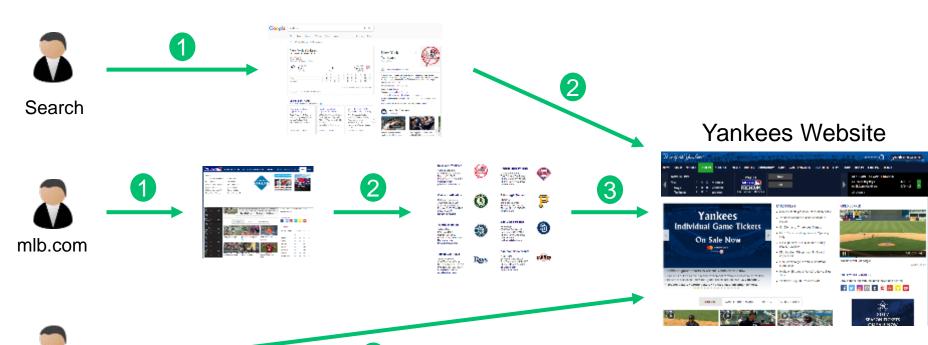

#### Yankees Website

## Method Path Destination

#### Yankees Website

yankees.mlb

## Method Path Destination

yankees.com & yankees.mlb