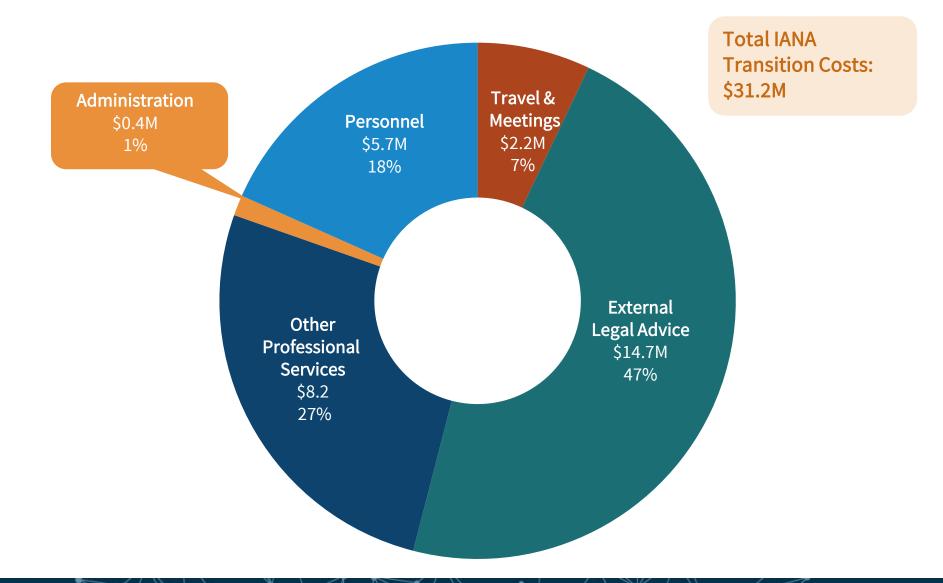

## Jul 2014 - Oct 2016 IANA Transition Costs

(in millions)

|                             | FY15      |    | FY16  |    | FY17  |    | FY15-FY17 |  |
|-----------------------------|-----------|----|-------|----|-------|----|-----------|--|
|                             | Total     |    | Total |    | Total |    | Total     |  |
| Personnel                   | \$<br>1.5 | \$ | 3.3   | \$ | 0.9   | \$ | 5.71      |  |
| Travel & Meetings           | \$<br>1.3 | \$ | 0.9   | \$ | 0.0   | \$ | 2.24      |  |
| External Legal Advice       | \$<br>3.7 | \$ | 9.4   | \$ | 1.5   | \$ | 14.64     |  |
| Other Professional Services | \$<br>3.3 | \$ | 3.9   | \$ | 1.1   | \$ | 8.23      |  |
| Admin                       | \$<br>0.2 | \$ | 0.2   | \$ | 0.0   | \$ | 0.36      |  |
| Total                       | \$<br>9.9 | \$ | 17.8  | \$ | 3.5   | \$ | 31.2      |  |