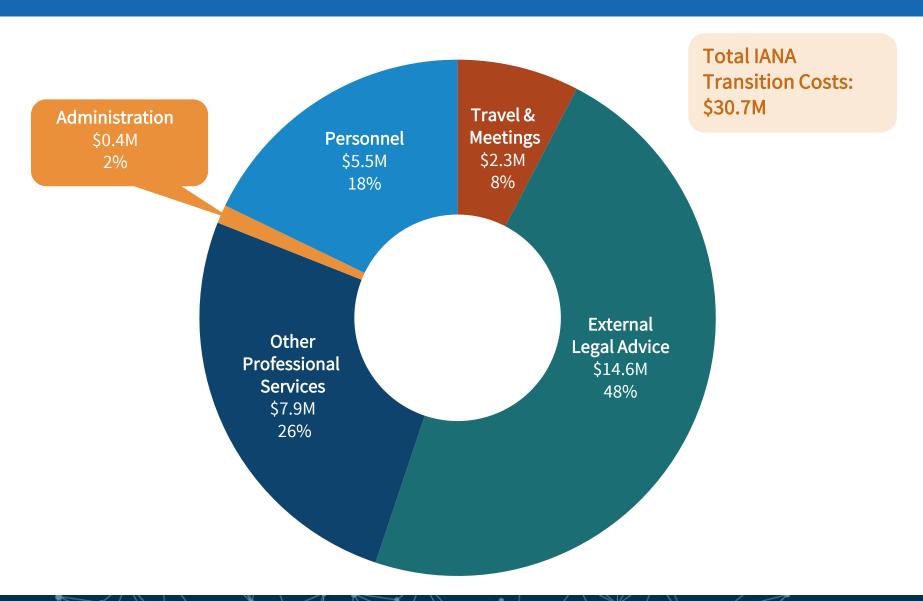

## Jul 2014 - Sep 2016 IANA Transition Costs (in millions)

| Personnel                   |
|-----------------------------|
| Travel & Meetings           |
| External Legal Advice       |
| Other Professional Services |
| Admin                       |
| Total                       |

| FY15  |     | FY16  |      | FY17 Q1 |     | FY15 - FY17 Q1 |      |
|-------|-----|-------|------|---------|-----|----------------|------|
| Total |     | Total |      | Total   |     | Total          |      |
| \$    | 1.5 | \$    | 3.3  | \$      | 0.7 | \$             | 5.5  |
| \$    | 1.3 | \$    | 0.9  | \$      | 0.1 | \$             | 2.3  |
| \$    | 3.7 | \$    | 9.4  | \$      | 1.5 | \$             | 14.6 |
| \$    | 3.3 | \$    | 3.9  | \$      | 0.7 | \$             | 7.9  |
| \$    | 0.2 | \$    | 0.2  | \$      | 0.0 | \$             | 0.4  |
| \$    | 9.9 | \$    | 17.8 | \$      | 3.0 | \$             | 30.7 |