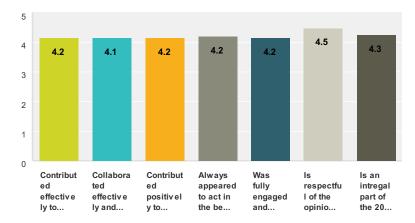

# Q9 Regarding 2014 NomCom Member - Sarah Deutsch, please select the best match for each statement that matches your opinion or experiences.

|                                                                                                                    | Strongly<br>Disagree | Disagree            | Neither<br>Disagree or<br>Agree | Agree                 | Strongly<br>Agree    | N/A                 | Total | Av erage<br>Rating |
|--------------------------------------------------------------------------------------------------------------------|----------------------|---------------------|---------------------------------|-----------------------|----------------------|---------------------|-------|--------------------|
| Contributed effectively to preparatory work of the Committee including Sub Teams and during teleconferences.       | <b>0.00%</b><br>0.0  | <b>5.26%</b><br>1.0 | <b>10.53%</b> 2.0               | <b>47.37%</b><br>9.0  | <b>36.84%</b> 7.0    | <b>0.00%</b><br>0.0 | 19    | 4.16               |
| Collaborated effectively and shared the workload, during Deep Diving of the shortlisted candidates.                | <b>0.00%</b><br>0.0  | <b>5.26%</b><br>1.0 | <b>0.00%</b><br>0.0             | <b>47.37%</b><br>9.0  | <b>21.05%</b><br>4.0 | <b>26.32%</b> 5.0   | 19    | 4.14               |
| Contributed positively to discussions during deliberations about SOI's.                                            | <b>0.00%</b><br>0.0  | <b>0.00%</b><br>0.0 | <b>15.79%</b> 3.0               | <b>52.63%</b><br>10.0 | <b>31.58%</b><br>6.0 | <b>0.00%</b><br>0.0 | 19    | 4.16               |
| Always appeared to act in the best interests of ICANN and to further NomCom's mission.                             | <b>0.00%</b><br>0.0  | <b>0.00%</b><br>0.0 | <b>10.53%</b> 2.0               | <b>57.89%</b> 11.0    | <b>31.58%</b> 6.0    | <b>0.00%</b><br>0.0 | 19    | 4.21               |
| Was fully engaged and effective in presenting their opinions on shortlisted candidates during final deliberations. | <b>0.00%</b><br>0.0  | <b>5.26%</b><br>1.0 | <b>10.53%</b> 2.0               | <b>47.37%</b><br>9.0  | <b>36.84%</b> 7.0    | <b>0.00%</b><br>0.0 | 19    | 4.16               |
| Is respectful of the opinions of other Members of the Committee                                                    | <b>0.00%</b><br>0.0  | <b>0.00%</b><br>0.0 | <b>0.00%</b> 0.0                | <b>52.63%</b> 10.0    | <b>47.37%</b><br>9.0 | <b>0.00%</b><br>0.0 | 19    | 4.47               |
| Is an intregal part of the 2014 NomCom Team                                                                        | <b>0.00%</b><br>0.0  | <b>0.00%</b><br>0.0 | <b>21.05%</b><br>4.0            | <b>31.58%</b> 6.0     | <b>47.37%</b><br>9.0 | <b>0.00%</b><br>0.0 | 19    | 4.26               |