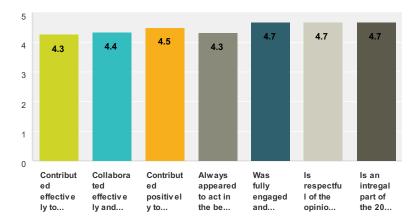

#### Q2 Regarding 2014 NomCom Member -Robert Guerra, please select the best match for each statement that matches your opinion or experiences.

|                                                                                                                    | Strongly<br>Disagree | Disagree            | Neither<br>Disagree or<br>Agree | Agree                | Strongly<br>Agree    | N/A                 | Total | Av erage<br>Rating |
|--------------------------------------------------------------------------------------------------------------------|----------------------|---------------------|---------------------------------|----------------------|----------------------|---------------------|-------|--------------------|
| Contributed effectively to preparatory work of the Committee including<br>Sub Teams and during teleconferences.    | <b>0.00%</b><br>0.0  | <b>5.26%</b><br>1.0 | <b>5.26%</b> 1.0                | <b>42.11%</b><br>8.0 | <b>42.11%</b><br>8.0 | <b>5.26%</b> 1.0    | 19    | 4.28               |
| Collaborated effectively and shared the workload, during Deep Diving of the shortlisted candidates.                | <b>0.00%</b><br>0.0  | <b>0.00%</b><br>0.0 | <b>5.26%</b> 1.0                | <b>36.84%</b> 7.0    | <b>31.58%</b> 6.0    | <b>26.32%</b> 5.0   | 19    | 4.36               |
| Contributed positively to discussions during deliberations about SOI's.                                            | <b>0.00%</b><br>0.0  | <b>0.00%</b><br>0.0 | <b>0.00%</b><br>0.0             | <b>47.37%</b><br>9.0 | <b>47.37%</b><br>9.0 | <b>5.26%</b><br>1.0 | 19    | 4.50               |
| Always appeared to act in the best interests of ICANN and to further NomCom's mission.                             | <b>0.00%</b><br>0.0  | <b>0.00%</b><br>0.0 | <b>10.53%</b> 2.0               | <b>42.11%</b><br>8.0 | <b>42.11%</b><br>8.0 | <b>5.26%</b><br>1.0 | 19    | 4.33               |
| Was fully engaged and effective in presenting their opinions on shortlisted candidates during final deliberations. | <b>0.00%</b><br>0.0  | <b>0.00%</b><br>0.0 | <b>0.00%</b><br>0.0             | <b>31.58%</b> 6.0    | <b>63.16%</b> 12.0   | <b>5.26%</b><br>1.0 | 19    | 4.67               |
| Is respectful of the opinions of other Members of the Committee                                                    | <b>0.00%</b><br>0.0  | <b>0.00%</b><br>0.0 | <b>0.00%</b><br>0.0             | <b>31.58%</b> 6.0    | <b>63.16%</b> 12.0   | <b>5.26%</b><br>1.0 | 19    | 4.67               |
| Is an intregal part of the 2014 NomCom Team                                                                        | <b>0.00%</b><br>0.0  | <b>0.00%</b><br>0.0 | <b>0.00%</b><br>0.0             | <b>31.58%</b> 6.0    | <b>63.16%</b> 12.0   | <b>5.26%</b> 1.0    | 19    | 4.67               |