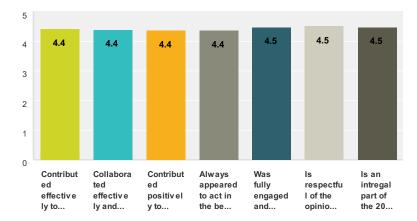

### Q10 Regarding 2014 NomCom Member -Don Blumenthal, please select the best match for each statement that matches your opinion or experiences.

|                                                                                                                    | Strongly<br>Disagree | Disagree            | Neither<br>Disagree or<br>Agree | Agree                | Strongly<br>Agree    | N/A                  | Total | Av erage<br>Rating |
|--------------------------------------------------------------------------------------------------------------------|----------------------|---------------------|---------------------------------|----------------------|----------------------|----------------------|-------|--------------------|
| Contributed effectively to preparatory work of the Committee including<br>Sub Teams and during teleconferences.    | <b>0.00%</b><br>0.0  | <b>0.00%</b><br>0.0 | <b>10.53%</b> 2.0               | <b>47.37%</b><br>9.0 | <b>42.11%</b><br>8.0 | <b>0.00%</b><br>0.0  | 19    | 4.32               |
| Collaborated effectively and shared the work load, during Deep Diving of the shortlisted candidates.               | <b>0.00%</b><br>0.0  | <b>0.00%</b><br>0.0 | <b>5.26%</b><br>1.0             | <b>47.37%</b><br>9.0 | <b>26.32%</b> 5.0    | <b>21.05%</b><br>4.0 | 19    | 4.27               |
| Contributed positively to discussions during deliberations about SOI's.                                            | <b>0.00%</b><br>0.0  | <b>0.00%</b><br>0.0 | <b>5.26%</b> 1.0                | <b>47.37%</b><br>9.0 | <b>47.37%</b><br>9.0 | <b>0.00%</b><br>0.0  | 19    | 4.42               |
| Always appeared to act in the best interests of ICANN and to further NomCom's mission.                             | <b>0.00%</b><br>0.0  | <b>0.00%</b><br>0.0 | <b>10.53%</b> 2.0               | <b>42.11%</b><br>8.0 | <b>47.37%</b><br>9.0 | <b>0.00%</b><br>0.0  | 19    | 4.37               |
| Was fully engaged and effective in presenting their opinions on shortlisted candidates during final deliberations. | <b>0.00%</b><br>0.0  | <b>0.00%</b><br>0.0 | <b>10.53%</b> 2.0               | <b>42.11%</b><br>8.0 | <b>47.37%</b><br>9.0 | <b>0.00%</b><br>0.0  | 19    | 4.37               |
| Is respectful of the opinions of other Members of the Committee                                                    | <b>0.00%</b><br>0.0  | <b>0.00%</b><br>0.0 | <b>10.53%</b> 2.0               | <b>42.11%</b><br>8.0 | <b>47.37%</b><br>9.0 | <b>0.00%</b><br>0.0  | 19    | 4.37               |
| Is an intregal part of the 2014 NomCom Team                                                                        | <b>0.00%</b><br>0.0  | <b>0.00%</b><br>0.0 | <b>10.53%</b> 2.0               | <b>42.11%</b><br>8.0 | <b>47.37%</b><br>9.0 | <b>0.00%</b><br>0.0  | 19    | 4.37               |