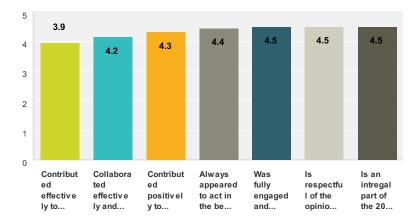

### Q5 Regarding 2014 NomCom Member -Fatimata Seye Sylla, please select the best match for each statement that matches your opinion or experiences.

|                                                                                                                    | Strongly<br>Disagree | Disagree            | Neither<br>Disagree or<br>Agree | Agree                | Strongly<br>Agree    | N/A                 | Total | Av erage<br>Rating |
|--------------------------------------------------------------------------------------------------------------------|----------------------|---------------------|---------------------------------|----------------------|----------------------|---------------------|-------|--------------------|
| Contributed effectively to preparatory work of the Committee including<br>Sub Teams and during teleconferences.    | <b>0.00%</b><br>0.0  | <b>0.00%</b><br>0.0 | <b>36.84%</b> 7.0               | <b>47.37%</b> 9.0    | <b>15.79%</b> 3.0    | <b>0.00%</b><br>0.0 | 19    | 3.79               |
| Collaborated effectively and shared the work load, during Deep Diving of the shortlisted candidates.               | <b>0.00%</b><br>0.0  | <b>0.00%</b><br>0.0 | <b>21.05%</b><br>4.0            | <b>31.58%</b> 6.0    | <b>21.05%</b><br>4.0 | <b>26.32%</b> 5.0   | 19    | 4.00               |
| Contributed positively to discussions during deliberations about SOI's.                                            | <b>0.00%</b><br>0.0  | <b>0.00%</b><br>0.0 | <b>26.32%</b> 5.0               | <b>57.89%</b> 11.0   | <b>15.79%</b> 3.0    | <b>0.00%</b><br>0.0 | 19    | 3.89               |
| Always appeared to act in the best interests of ICANN and to further NomCom's mission.                             | <b>0.00%</b><br>0.0  | <b>0.00%</b><br>0.0 | <b>10.53%</b> 2.0               | <b>52.63%</b> 10.0   | <b>36.84%</b> 7.0    | <b>0.00%</b><br>0.0 | 19    | 4.26               |
| Was fully engaged and effective in presenting their opinions on shortlisted candidates during final deliberations. | <b>0.00%</b><br>0.0  | <b>5.26%</b><br>1.0 | <b>15.79%</b> 3.0               | <b>57.89%</b> 11.0   | <b>21.05%</b><br>4.0 | <b>0.00%</b><br>0.0 | 19    | 3.95               |
| Is respectful of the opinions of other Members of the Committee                                                    | <b>0.00%</b><br>0.0  | <b>0.00%</b><br>0.0 | <b>5.26%</b> 1.0                | <b>47.37%</b><br>9.0 | <b>47.37%</b><br>9.0 | <b>0.00%</b><br>0.0 | 19    | 4.42               |
| Is an intregal part of the 2014 NomCom Team                                                                        | <b>0.00%</b><br>0.0  | <b>5.26%</b> 1.0    | <b>10.53%</b> 2.0               | <b>52.63%</b> 10.0   | <b>31.58%</b> 6.0    | <b>0.00%</b><br>0.0 | 19    | 4.11               |