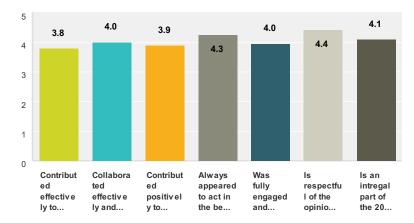

### Q5 Regarding 2014 NomCom Member -Fatimata Seye Sylla, please select the best match for each statement that matches your opinion or experiences.

|                                                                                                                    | Strongly<br>Disagree | Disagree            | Neither<br>Disagree or<br>Agree | Agree                | Strongly<br>Agree    | N/A                 | Total | Av erage<br>Rating |
|--------------------------------------------------------------------------------------------------------------------|----------------------|---------------------|---------------------------------|----------------------|----------------------|---------------------|-------|--------------------|
| Contributed effectively to preparatory work of the Committee including<br>Sub Teams and during teleconferences.    | <b>0.00%</b><br>0.0  | <b>0.00%</b><br>0.0 | <b>36.84%</b> 7.0               | <b>47.37%</b> 9.0    | <b>15.79%</b> 3.0    | <b>0.00%</b><br>0.0 | 19    | 3.79               |
| Collaborated effectively and shared the work load, during Deep Diving of the shortlisted candidates.               | <b>0.00%</b><br>0.0  | <b>0.00%</b><br>0.0 | <b>21.05%</b><br>4.0            | <b>31.58%</b> 6.0    | <b>21.05%</b><br>4.0 | <b>26.32%</b> 5.0   | 19    | 4.00               |
| Contributed positively to discussions during deliberations about SOI's.                                            | <b>0.00%</b><br>0.0  | <b>0.00%</b><br>0.0 | <b>26.32%</b> 5.0               | <b>57.89%</b> 11.0   | <b>15.79%</b> 3.0    | <b>0.00%</b><br>0.0 | 19    | 3.89               |
| Always appeared to act in the best interests of ICANN and to further NomCom's mission.                             | <b>0.00%</b><br>0.0  | <b>0.00%</b><br>0.0 | <b>10.53%</b> 2.0               | <b>52.63%</b> 10.0   | <b>36.84%</b> 7.0    | <b>0.00%</b><br>0.0 | 19    | 4.26               |
| Was fully engaged and effective in presenting their opinions on shortlisted candidates during final deliberations. | <b>0.00%</b><br>0.0  | <b>5.26%</b><br>1.0 | <b>15.79%</b> 3.0               | <b>57.89%</b> 11.0   | <b>21.05%</b><br>4.0 | <b>0.00%</b><br>0.0 | 19    | 3.95               |
| Is respectful of the opinions of other Members of the Committee                                                    | <b>0.00%</b><br>0.0  | <b>0.00%</b><br>0.0 | <b>5.26%</b> 1.0                | <b>47.37%</b><br>9.0 | <b>47.37%</b><br>9.0 | <b>0.00%</b><br>0.0 | 19    | 4.42               |
| Is an intregal part of the 2014 NomCom Team                                                                        | <b>0.00%</b><br>0.0  | <b>5.26%</b> 1.0    | <b>10.53%</b> 2.0               | <b>52.63%</b> 10.0   | <b>31.58%</b> 6.0    | <b>0.00%</b><br>0.0 | 19    | 4.11               |