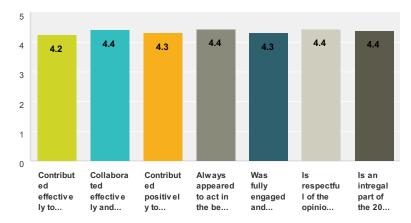

### Q10 Regarding 2014 NomCom Member -Don Blumenthal, please select the best match for each statement that matches your opinion or experiences.

|                                                                                                                    | Strongly<br>Disagree | Disagree            | Neither<br>Disagree or<br>Agree | Agree                | Strongly<br>Agree    | N/A                  | Total | Av erage<br>Rating |
|--------------------------------------------------------------------------------------------------------------------|----------------------|---------------------|---------------------------------|----------------------|----------------------|----------------------|-------|--------------------|
| Contributed effectively to preparatory work of the Committee including<br>Sub Teams and during teleconferences.    | <b>0.00%</b><br>0.0  | <b>0.00%</b><br>0.0 | <b>10.53%</b> 2.0               | <b>47.37%</b><br>9.0 | <b>42.11%</b><br>8.0 | <b>0.00%</b><br>0.0  | 19    | 4.32               |
| Collaborated effectively and shared the work load, during Deep Diving of the shortlisted candidates.               | <b>0.00%</b><br>0.0  | <b>0.00%</b><br>0.0 | <b>5.26%</b><br>1.0             | <b>47.37%</b><br>9.0 | <b>26.32%</b> 5.0    | <b>21.05%</b><br>4.0 | 19    | 4.27               |
| Contributed positively to discussions during deliberations about SOI's.                                            | <b>0.00%</b><br>0.0  | <b>0.00%</b><br>0.0 | <b>5.26%</b> 1.0                | <b>47.37%</b><br>9.0 | <b>47.37%</b><br>9.0 | <b>0.00%</b><br>0.0  | 19    | 4.42               |
| Always appeared to act in the best interests of ICANN and to further NomCom's mission.                             | <b>0.00%</b><br>0.0  | <b>0.00%</b><br>0.0 | <b>10.53%</b> 2.0               | <b>42.11%</b><br>8.0 | <b>47.37%</b><br>9.0 | <b>0.00%</b><br>0.0  | 19    | 4.37               |
| Was fully engaged and effective in presenting their opinions on shortlisted candidates during final deliberations. | <b>0.00%</b><br>0.0  | <b>0.00%</b><br>0.0 | <b>10.53%</b> 2.0               | <b>42.11%</b><br>8.0 | <b>47.37%</b><br>9.0 | <b>0.00%</b><br>0.0  | 19    | 4.37               |
| Is respectful of the opinions of other Members of the Committee                                                    | <b>0.00%</b><br>0.0  | <b>0.00%</b><br>0.0 | <b>10.53%</b> 2.0               | <b>42.11%</b><br>8.0 | <b>47.37%</b><br>9.0 | <b>0.00%</b><br>0.0  | 19    | 4.37               |
| Is an intregal part of the 2014 NomCom Team                                                                        | <b>0.00%</b><br>0.0  | <b>0.00%</b><br>0.0 | <b>10.53%</b> 2.0               | <b>42.11%</b><br>8.0 | <b>47.37%</b><br>9.0 | <b>0.00%</b><br>0.0  | 19    | 4.37               |