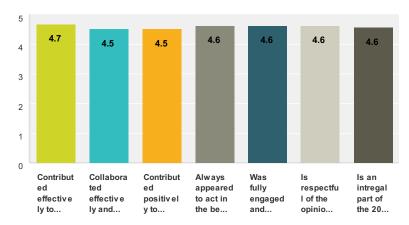

### Q17 Regarding 2014 NomCom Member -Russ Mundy, please select the best match for each statement that matches your opinion or experiences.

|                                                                                                                    | Strongly<br>Disagree | Disagree            | Neither<br>Disagree or<br>Agree | Agree                | Strongly<br>Agree     | N/A                  | Total | Av erage<br>Rating |
|--------------------------------------------------------------------------------------------------------------------|----------------------|---------------------|---------------------------------|----------------------|-----------------------|----------------------|-------|--------------------|
| Contributed effectively to preparatory work of the Committee including<br>Sub Teams and during teleconferences.    | <b>0.00%</b><br>0.0  | <b>0.00%</b><br>0.0 | <b>0.00%</b> 0.0                | <b>31.58%</b> 6.0    | <b>68.42%</b><br>13.0 | <b>0.00%</b><br>0.0  | 19    | 4.68               |
| Collaborated effectively and shared the workload, during Deep Diving of the shortlisted candidates.                | <b>0.00%</b><br>0.0  | <b>0.00%</b><br>0.0 | <b>0.00%</b> 0.0                | <b>36.84%</b> 7.0    | <b>42.11%</b><br>8.0  | <b>21.05%</b><br>4.0 | 19    | 4.53               |
| Contributed positively to discussions during deliberations about SOI's.                                            | <b>0.00%</b><br>0.0  | <b>0.00%</b><br>0.0 | <b>0.00%</b><br>0.0             | <b>47.37%</b><br>9.0 | <b>52.63%</b> 10.0    | <b>0.00%</b><br>0.0  | 19    | 4.53               |
| Always appeared to act in the best interests of ICANN and to further NomCom's mission.                             | <b>0.00%</b><br>0.0  | <b>0.00%</b><br>0.0 | <b>0.00%</b><br>0.0             | <b>36.84%</b> 7.0    | <b>63.16%</b> 12.0    | <b>0.00%</b><br>0.0  | 19    | 4.63               |
| Was fully engaged and effective in presenting their opinions on shortlisted candidates during final deliberations. | <b>0.00%</b><br>0.0  | <b>0.00%</b><br>0.0 | <b>0.00%</b> 0.0                | <b>36.84%</b> 7.0    | <b>63.16%</b> 12.0    | <b>0.00%</b><br>0.0  | 19    | 4.63               |
| Is respectful of the opinions of other Members of the Committee                                                    | <b>0.00%</b><br>0.0  | <b>0.00%</b><br>0.0 | <b>0.00%</b><br>0.0             | <b>36.84%</b> 7.0    | <b>63.16%</b> 12.0    | <b>0.00%</b><br>0.0  | 19    | 4.63               |
| Is an intregal part of the 2014 NomCom Team                                                                        | <b>0.00%</b><br>0.0  | <b>0.00%</b><br>0.0 | <b>5.26%</b><br>1.0             | <b>31.58%</b> 6.0    | <b>63.16%</b> 12.0    | <b>0.00%</b><br>0.0  | 19    | 4.58               |