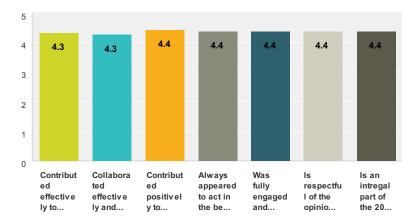

#### Q2 Regarding 2014 NomCom Member -Robert Guerra, please select the best match for each statement that matches your opinion or experiences.

|                                                                                                                    | Strongly<br>Disagree | Disagree            | Neither<br>Disagree or<br>Agree | Agree                | Strongly<br>Agree    | N/A                 | Total | Av erage<br>Rating |
|--------------------------------------------------------------------------------------------------------------------|----------------------|---------------------|---------------------------------|----------------------|----------------------|---------------------|-------|--------------------|
| Contributed effectively to preparatory work of the Committee including<br>Sub Teams and during teleconferences.    | <b>0.00%</b><br>0.0  | <b>5.26%</b><br>1.0 | <b>5.26%</b> 1.0                | <b>42.11%</b><br>8.0 | <b>42.11%</b><br>8.0 | <b>5.26%</b> 1.0    | 19    | 4.28               |
| Collaborated effectively and shared the workload, during Deep Diving of the shortlisted candidates.                | <b>0.00%</b><br>0.0  | <b>0.00%</b><br>0.0 | <b>5.26%</b> 1.0                | <b>36.84%</b> 7.0    | <b>31.58%</b> 6.0    | <b>26.32%</b> 5.0   | 19    | 4.36               |
| Contributed positively to discussions during deliberations about SOI's.                                            | <b>0.00%</b><br>0.0  | <b>0.00%</b><br>0.0 | <b>0.00%</b><br>0.0             | <b>47.37%</b><br>9.0 | <b>47.37%</b><br>9.0 | <b>5.26%</b><br>1.0 | 19    | 4.50               |
| Always appeared to act in the best interests of ICANN and to further NomCom's mission.                             | <b>0.00%</b><br>0.0  | <b>0.00%</b><br>0.0 | <b>10.53%</b> 2.0               | <b>42.11%</b><br>8.0 | <b>42.11%</b><br>8.0 | <b>5.26%</b><br>1.0 | 19    | 4.33               |
| Was fully engaged and effective in presenting their opinions on shortlisted candidates during final deliberations. | <b>0.00%</b><br>0.0  | <b>0.00%</b><br>0.0 | <b>0.00%</b><br>0.0             | <b>31.58%</b> 6.0    | <b>63.16%</b> 12.0   | <b>5.26%</b><br>1.0 | 19    | 4.67               |
| Is respectful of the opinions of other Members of the Committee                                                    | <b>0.00%</b><br>0.0  | <b>0.00%</b><br>0.0 | <b>0.00%</b><br>0.0             | <b>31.58%</b> 6.0    | <b>63.16%</b> 12.0   | <b>5.26%</b><br>1.0 | 19    | 4.67               |
| Is an intregal part of the 2014 NomCom Team                                                                        | <b>0.00%</b><br>0.0  | <b>0.00%</b><br>0.0 | <b>0.00%</b><br>0.0             | <b>31.58%</b> 6.0    | <b>63.16%</b> 12.0   | <b>5.26%</b> 1.0    | 19    | 4.67               |