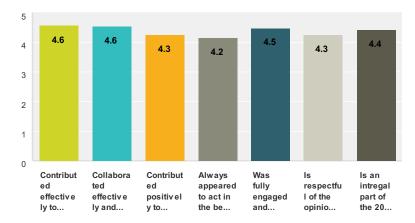

### Q3 Regarding 2014 NomCom Member -Louis Houle, please select the best match for each statement that matches your opinion or experiences.

|                                                                                                                    | Strongly<br>Disagree | Disagree            | Neither<br>Disagree or<br>Agree | Agree                | Strongly<br>Agree    | N/A                  | Total | Av erage<br>Rating |
|--------------------------------------------------------------------------------------------------------------------|----------------------|---------------------|---------------------------------|----------------------|----------------------|----------------------|-------|--------------------|
| Contributed effectively to preparatory work of the Committee including<br>Sub Teams and during teleconferences.    | <b>0.00%</b><br>0.0  | <b>0.00%</b><br>0.0 | <b>5.26%</b> 1.0                | <b>47.37%</b><br>9.0 | <b>47.37%</b><br>9.0 | <b>0.00%</b><br>0.0  | 19    | 4.42               |
| Collaborated effectively and shared the workload, during Deep Diving of the shortlisted candidates.                | <b>0.00%</b><br>0.0  | <b>0.00%</b><br>0.0 | <b>5.26%</b><br>1.0             | <b>26.32%</b> 5.0    | <b>47.37%</b><br>9.0 | <b>21.05%</b><br>4.0 | 19    | 4.53               |
| Contributed positively to discussions during deliberations about SOI's.                                            | <b>0.00%</b><br>0.0  | <b>0.00%</b><br>0.0 | <b>0.00%</b><br>0.0             | <b>47.37%</b><br>9.0 | <b>52.63%</b> 10.0   | <b>0.00%</b><br>0.0  | 19    | 4.53               |
| Always appeared to act in the best interests of ICANN and to further NomCom's mission.                             | <b>0.00%</b><br>0.0  | <b>0.00%</b><br>0.0 | <b>0.00%</b><br>0.0             | <b>47.37%</b><br>9.0 | <b>52.63%</b> 10.0   | <b>0.00%</b><br>0.0  | 19    | 4.53               |
| Was fully engaged and effective in presenting their opinions on shortlisted candidates during final deliberations. | <b>0.00%</b><br>0.0  | <b>0.00%</b><br>0.0 | <b>0.00%</b> 0.0                | <b>36.84%</b> 7.0    | <b>63.16%</b> 12.0   | <b>0.00%</b><br>0.0  | 19    | 4.63               |
| Is respectful of the opinions of other Members of the Committee                                                    | <b>0.00%</b><br>0.0  | <b>0.00%</b><br>0.0 | <b>0.00%</b><br>0.0             | <b>36.84%</b> 7.0    | <b>63.16%</b> 12.0   | <b>0.00%</b><br>0.0  | 19    | 4.63               |
| Is an intregal part of the 2014 NomCom Team                                                                        | <b>0.00%</b><br>0.0  | <b>0.00%</b><br>0.0 | <b>5.26%</b><br>1.0             | <b>26.32%</b> 5.0    | <b>68.42%</b> 13.0   | <b>0.00%</b><br>0.0  | 19    | 4.63               |