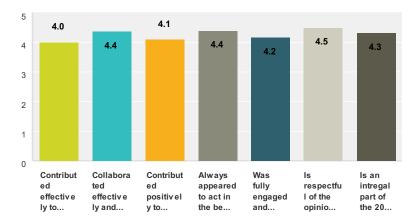

### Q13 Regarding 2014 NomCom Member -Alain Bidron, please select the best match for each statement that matches your opinion or experiences.

|                                                                                                                    | Strongly<br>Disagree | Disagree            | Neither<br>Disagree or<br>Agree | Agree                | Strongly<br>Agree    | N/A                 | Total | Av erage<br>Rating |
|--------------------------------------------------------------------------------------------------------------------|----------------------|---------------------|---------------------------------|----------------------|----------------------|---------------------|-------|--------------------|
| Contributed effectively to preparatory work of the Committee including<br>Sub Teams and during teleconferences.    | <b>0.00%</b><br>0.0  | <b>0.00%</b><br>0.0 | <b>15.79%</b> 3.0               | <b>57.89%</b> 11.0   | <b>15.79%</b> 3.0    | <b>10.53%</b> 2.0   | 19    | 4.00               |
| Collaborated effectively and shared the workload, during Deep Diving of the shortlisted candidates.                | <b>0.00%</b><br>0.0  | <b>0.00%</b><br>0.0 | <b>0.00%</b> 0.0                | <b>42.11%</b><br>8.0 | <b>26.32%</b> 5.0    | <b>31.58%</b> 6.0   | 19    | 4.38               |
| Contributed positively to discussions during deliberations about SOI's.                                            | <b>0.00%</b><br>0.0  | <b>0.00%</b><br>0.0 | <b>10.53%</b> 2.0               | <b>63.16%</b> 12.0   | <b>21.05%</b><br>4.0 | <b>5.26%</b><br>1.0 | 19    | 4.11               |
| Always appeared to act in the best interests of ICANN and to further NomCom's mission.                             | <b>0.00%</b><br>0.0  | <b>0.00%</b><br>0.0 | <b>0.00%</b><br>0.0             | <b>57.89%</b> 11.0   | <b>36.84%</b> 7.0    | <b>5.26%</b><br>1.0 | 19    | 4.39               |
| Was fully engaged and effective in presenting their opinions on shortlisted candidates during final deliberations. | <b>0.00%</b><br>0.0  | <b>0.00%</b><br>0.0 | <b>10.53%</b> 2.0               | <b>57.89%</b> 11.0   | <b>26.32%</b> 5.0    | <b>5.26%</b><br>1.0 | 19    | 4.17               |
| Is respectful of the opinions of other Members of the Committee                                                    | <b>0.00%</b><br>0.0  | <b>0.00%</b><br>0.0 | <b>0.00%</b><br>0.0             | <b>47.37%</b><br>9.0 | <b>47.37%</b><br>9.0 | <b>5.26%</b><br>1.0 | 19    | 4.50               |
| Is an intregal part of the 2014 NomCom Team                                                                        | <b>0.00%</b><br>0.0  | <b>0.00%</b><br>0.0 | <b>5.26%</b><br>1.0             | <b>52.63%</b> 10.0   | <b>36.84%</b> 7.0    | <b>5.26%</b><br>1.0 | 19    | 4.33               |