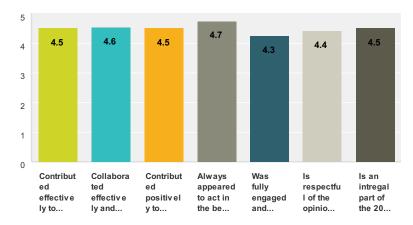

# Q4 Regarding2014 NomCom Member - Veronica Cretu, please select the best match for each statement that matches your opinion or experiences.

|                                                                                                                    | Strongly<br>Disagree | Disagree            | Neither<br>Disagree or<br>Agree | Agree                | Strongly<br>Agree    | N/A                  | Total | Av erage<br>Rating |
|--------------------------------------------------------------------------------------------------------------------|----------------------|---------------------|---------------------------------|----------------------|----------------------|----------------------|-------|--------------------|
| Contributed effectively to preparatory work of the Committee including<br>Sub Teams and during teleconferences.    | <b>0.00%</b><br>0.0  | <b>0.00%</b><br>0.0 | <b>0.00%</b><br>0.0             | <b>47.37%</b> 9.0    | <b>52.63%</b> 10.0   | <b>0.00%</b><br>0.0  | 19    | 4.53               |
| Collaborated effectively and shared the workload, during Deep Diving of the shortlisted candidates.                | <b>0.00%</b><br>0.0  | <b>0.00%</b><br>0.0 | <b>0.00%</b><br>0.0             | <b>36.84%</b> 7.0    | <b>47.37%</b><br>9.0 | <b>15.79%</b><br>3.0 | 19    | 4.56               |
| Contributed positively to discussions during deliberations about SOI's.                                            | <b>0.00%</b><br>0.0  | <b>0.00%</b><br>0.0 | <b>5.26%</b> 1.0                | <b>36.84%</b> 7.0    | <b>57.89%</b> 11.0   | <b>0.00%</b><br>0.0  | 19    | 4.53               |
| Always appeared to act in the best interests of ICANN and to further NomCom's mission.                             | <b>0.00%</b><br>0.0  | <b>0.00%</b><br>0.0 | <b>0.00%</b><br>0.0             | <b>26.32%</b> 5.0    | <b>73.68%</b> 14.0   | <b>0.00%</b><br>0.0  | 19    | 4.74               |
| Was fully engaged and effective in presenting their opinions on shortlisted candidates during final deliberations. | <b>5.26%</b><br>1.0  | <b>0.00%</b><br>0.0 | <b>5.26%</b> 1.0                | <b>42.11%</b><br>8.0 | <b>47.37%</b><br>9.0 | <b>0.00%</b><br>0.0  | 19    | 4.26               |
| Is respectful of the opinions of other Members of the Committee                                                    | <b>0.00%</b><br>0.0  | <b>0.00%</b><br>0.0 | <b>5.26%</b> 1.0                | <b>47.37%</b><br>9.0 | <b>47.37%</b><br>9.0 | <b>0.00%</b><br>0.0  | 19    | 4.42               |
| Is an intregal part of the 2014 NomCom Team                                                                        | <b>0.00%</b><br>0.0  | <b>0.00%</b><br>0.0 | <b>5.26%</b><br>1.0             | <b>36.84%</b> 7.0    | <b>57.89%</b> 11.0   | <b>0.00%</b><br>0.0  | 19    | 4.53               |