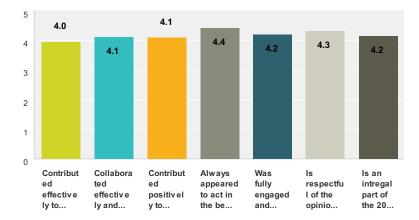

### Q5 Regarding 2014 NomCom Member -Fatimata Seye Sylla, please select the best match for each statement that matches your opinion or experiences.

|                                                                                                                    | Strongly<br>Disagree | Disagree            | Neither<br>Disagree or<br>Agree | Agree                | Strongly<br>Agree    | N/A                 | Total | Av erage<br>Rating |
|--------------------------------------------------------------------------------------------------------------------|----------------------|---------------------|---------------------------------|----------------------|----------------------|---------------------|-------|--------------------|
| Contributed effectively to preparatory work of the Committee including<br>Sub Teams and during teleconferences.    | <b>0.00%</b><br>0.0  | <b>0.00%</b><br>0.0 | <b>36.84%</b> 7.0               | <b>47.37%</b> 9.0    | <b>15.79%</b> 3.0    | <b>0.00%</b><br>0.0 | 19    | 3.79               |
| Collaborated effectively and shared the work load, during Deep Diving of the shortlisted candidates.               | <b>0.00%</b><br>0.0  | <b>0.00%</b><br>0.0 | <b>21.05%</b><br>4.0            | <b>31.58%</b> 6.0    | <b>21.05%</b><br>4.0 | <b>26.32%</b> 5.0   | 19    | 4.00               |
| Contributed positively to discussions during deliberations about SOI's.                                            | <b>0.00%</b><br>0.0  | <b>0.00%</b><br>0.0 | <b>26.32%</b> 5.0               | <b>57.89%</b> 11.0   | <b>15.79%</b> 3.0    | <b>0.00%</b><br>0.0 | 19    | 3.89               |
| Always appeared to act in the best interests of ICANN and to further NomCom's mission.                             | <b>0.00%</b><br>0.0  | <b>0.00%</b><br>0.0 | <b>10.53%</b> 2.0               | <b>52.63%</b> 10.0   | <b>36.84%</b> 7.0    | <b>0.00%</b><br>0.0 | 19    | 4.26               |
| Was fully engaged and effective in presenting their opinions on shortlisted candidates during final deliberations. | <b>0.00%</b><br>0.0  | <b>5.26%</b><br>1.0 | <b>15.79%</b> 3.0               | <b>57.89%</b> 11.0   | <b>21.05%</b><br>4.0 | <b>0.00%</b><br>0.0 | 19    | 3.95               |
| Is respectful of the opinions of other Members of the Committee                                                    | <b>0.00%</b><br>0.0  | <b>0.00%</b><br>0.0 | <b>5.26%</b> 1.0                | <b>47.37%</b><br>9.0 | <b>47.37%</b><br>9.0 | <b>0.00%</b><br>0.0 | 19    | 4.42               |
| Is an intregal part of the 2014 NomCom Team                                                                        | <b>0.00%</b><br>0.0  | <b>5.26%</b> 1.0    | <b>10.53%</b> 2.0               | <b>52.63%</b> 10.0   | <b>31.58%</b> 6.0    | <b>0.00%</b><br>0.0 | 19    | 4.11               |