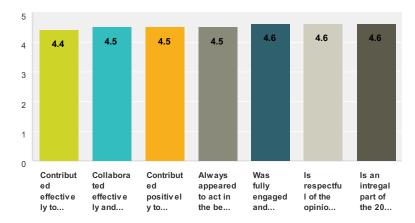

### Q3 Regarding 2014 NomCom Member -Louis Houle, please select the best match for each statement that matches your opinion or experiences.

|                                                                                                                    | Strongly<br>Disagree | Disagree            | Neither<br>Disagree or<br>Agree | Agree                | Strongly<br>Agree    | N/A                  | Total | Av erage<br>Rating |
|--------------------------------------------------------------------------------------------------------------------|----------------------|---------------------|---------------------------------|----------------------|----------------------|----------------------|-------|--------------------|
| Contributed effectively to preparatory work of the Committee including<br>Sub Teams and during teleconferences.    | <b>0.00%</b><br>0.0  | <b>0.00%</b><br>0.0 | <b>5.26%</b> 1.0                | <b>47.37%</b><br>9.0 | <b>47.37%</b><br>9.0 | <b>0.00%</b><br>0.0  | 19    | 4.42               |
| Collaborated effectively and shared the workload, during Deep Diving of the shortlisted candidates.                | <b>0.00%</b><br>0.0  | <b>0.00%</b><br>0.0 | <b>5.26%</b><br>1.0             | <b>26.32%</b> 5.0    | <b>47.37%</b><br>9.0 | <b>21.05%</b><br>4.0 | 19    | 4.53               |
| Contributed positively to discussions during deliberations about SOI's.                                            | <b>0.00%</b><br>0.0  | <b>0.00%</b><br>0.0 | <b>0.00%</b><br>0.0             | <b>47.37%</b><br>9.0 | <b>52.63%</b> 10.0   | <b>0.00%</b><br>0.0  | 19    | 4.53               |
| Always appeared to act in the best interests of ICANN and to further NomCom's mission.                             | <b>0.00%</b><br>0.0  | <b>0.00%</b><br>0.0 | <b>0.00%</b><br>0.0             | <b>47.37%</b><br>9.0 | <b>52.63%</b> 10.0   | <b>0.00%</b><br>0.0  | 19    | 4.53               |
| Was fully engaged and effective in presenting their opinions on shortlisted candidates during final deliberations. | <b>0.00%</b><br>0.0  | <b>0.00%</b><br>0.0 | <b>0.00%</b> 0.0                | <b>36.84%</b> 7.0    | <b>63.16%</b> 12.0   | <b>0.00%</b><br>0.0  | 19    | 4.63               |
| Is respectful of the opinions of other Members of the Committee                                                    | <b>0.00%</b><br>0.0  | <b>0.00%</b><br>0.0 | <b>0.00%</b><br>0.0             | <b>36.84%</b> 7.0    | <b>63.16%</b> 12.0   | <b>0.00%</b><br>0.0  | 19    | 4.63               |
| Is an intregal part of the 2014 NomCom Team                                                                        | <b>0.00%</b><br>0.0  | <b>0.00%</b><br>0.0 | <b>5.26%</b><br>1.0             | <b>26.32%</b> 5.0    | <b>68.42%</b> 13.0   | <b>0.00%</b><br>0.0  | 19    | 4.63               |