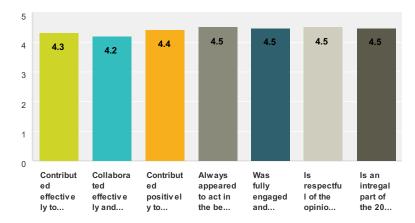

# Q4 Regarding2014 NomCom Member - Veronica Cretu, please select the best match for each statement that matches your opinion or experiences.

|                                                                                                                    | Strongly<br>Disagree | Disagree            | Neither<br>Disagree or<br>Agree | Agree                | Strongly<br>Agree    | N/A                  | Total | Av erage<br>Rating |
|--------------------------------------------------------------------------------------------------------------------|----------------------|---------------------|---------------------------------|----------------------|----------------------|----------------------|-------|--------------------|
| Contributed effectively to preparatory work of the Committee including<br>Sub Teams and during teleconferences.    | <b>0.00%</b><br>0.0  | <b>0.00%</b><br>0.0 | <b>0.00%</b><br>0.0             | <b>47.37%</b> 9.0    | <b>52.63%</b> 10.0   | <b>0.00%</b><br>0.0  | 19    | 4.53               |
| Collaborated effectively and shared the workload, during Deep Diving of the shortlisted candidates.                | <b>0.00%</b><br>0.0  | <b>0.00%</b><br>0.0 | <b>0.00%</b><br>0.0             | <b>36.84%</b> 7.0    | <b>47.37%</b><br>9.0 | <b>15.79%</b><br>3.0 | 19    | 4.56               |
| Contributed positively to discussions during deliberations about SOI's.                                            | <b>0.00%</b><br>0.0  | <b>0.00%</b><br>0.0 | <b>5.26%</b> 1.0                | <b>36.84%</b> 7.0    | <b>57.89%</b> 11.0   | <b>0.00%</b><br>0.0  | 19    | 4.53               |
| Always appeared to act in the best interests of ICANN and to further NomCom's mission.                             | <b>0.00%</b><br>0.0  | <b>0.00%</b><br>0.0 | <b>0.00%</b><br>0.0             | <b>26.32%</b> 5.0    | <b>73.68%</b> 14.0   | <b>0.00%</b><br>0.0  | 19    | 4.74               |
| Was fully engaged and effective in presenting their opinions on shortlisted candidates during final deliberations. | <b>5.26%</b><br>1.0  | <b>0.00%</b><br>0.0 | <b>5.26%</b> 1.0                | <b>42.11%</b><br>8.0 | <b>47.37%</b><br>9.0 | <b>0.00%</b><br>0.0  | 19    | 4.26               |
| Is respectful of the opinions of other Members of the Committee                                                    | <b>0.00%</b><br>0.0  | <b>0.00%</b><br>0.0 | <b>5.26%</b> 1.0                | <b>47.37%</b><br>9.0 | <b>47.37%</b><br>9.0 | <b>0.00%</b><br>0.0  | 19    | 4.42               |
| Is an intregal part of the 2014 NomCom Team                                                                        | <b>0.00%</b><br>0.0  | <b>0.00%</b><br>0.0 | <b>5.26%</b><br>1.0             | <b>36.84%</b> 7.0    | <b>57.89%</b> 11.0   | <b>0.00%</b><br>0.0  | 19    | 4.53               |