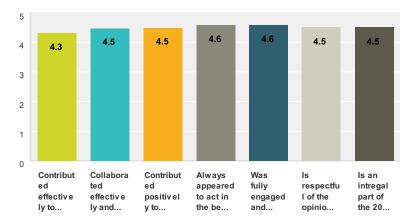

#### Q2 Regarding 2014 NomCom Member -Robert Guerra, please select the best match for each statement that matches your opinion or experiences.

|                                                                                                                    | Strongly<br>Disagree | Disagree            | Neither<br>Disagree or<br>Agree | Agree                | Strongly<br>Agree    | N/A                 | Total | Av erage<br>Rating |
|--------------------------------------------------------------------------------------------------------------------|----------------------|---------------------|---------------------------------|----------------------|----------------------|---------------------|-------|--------------------|
| Contributed effectively to preparatory work of the Committee including<br>Sub Teams and during teleconferences.    | <b>0.00%</b><br>0.0  | <b>5.26%</b><br>1.0 | <b>5.26%</b> 1.0                | <b>42.11%</b><br>8.0 | <b>42.11%</b><br>8.0 | <b>5.26%</b> 1.0    | 19    | 4.28               |
| Collaborated effectively and shared the workload, during Deep Diving of the shortlisted candidates.                | <b>0.00%</b><br>0.0  | <b>0.00%</b><br>0.0 | <b>5.26%</b> 1.0                | <b>36.84%</b> 7.0    | <b>31.58%</b> 6.0    | <b>26.32%</b> 5.0   | 19    | 4.36               |
| Contributed positively to discussions during deliberations about SOI's.                                            | <b>0.00%</b><br>0.0  | <b>0.00%</b><br>0.0 | <b>0.00%</b><br>0.0             | <b>47.37%</b><br>9.0 | <b>47.37%</b><br>9.0 | <b>5.26%</b><br>1.0 | 19    | 4.50               |
| Always appeared to act in the best interests of ICANN and to further NomCom's mission.                             | <b>0.00%</b><br>0.0  | <b>0.00%</b><br>0.0 | <b>10.53%</b> 2.0               | <b>42.11%</b><br>8.0 | <b>42.11%</b><br>8.0 | <b>5.26%</b><br>1.0 | 19    | 4.33               |
| Was fully engaged and effective in presenting their opinions on shortlisted candidates during final deliberations. | <b>0.00%</b><br>0.0  | <b>0.00%</b><br>0.0 | <b>0.00%</b><br>0.0             | <b>31.58%</b> 6.0    | <b>63.16%</b> 12.0   | <b>5.26%</b><br>1.0 | 19    | 4.67               |
| Is respectful of the opinions of other Members of the Committee                                                    | <b>0.00%</b><br>0.0  | <b>0.00%</b><br>0.0 | <b>0.00%</b><br>0.0             | <b>31.58%</b> 6.0    | <b>63.16%</b> 12.0   | <b>5.26%</b><br>1.0 | 19    | 4.67               |
| Is an intregal part of the 2014 NomCom Team                                                                        | <b>0.00%</b><br>0.0  | <b>0.00%</b><br>0.0 | <b>0.00%</b><br>0.0             | <b>31.58%</b> 6.0    | <b>63.16%</b> 12.0   | <b>5.26%</b> 1.0    | 19    | 4.67               |