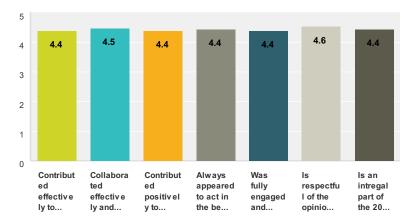

#### Q2 Regarding 2014 NomCom Member -Robert Guerra, please select the best match for each statement that matches your opinion or experiences.

|                                                                                                                    | Strongly<br>Disagree | Disagree            | Neither<br>Disagree or<br>Agree | Agree                | Strongly<br>Agree    | N/A                 | Total | Av erage<br>Rating |
|--------------------------------------------------------------------------------------------------------------------|----------------------|---------------------|---------------------------------|----------------------|----------------------|---------------------|-------|--------------------|
| Contributed effectively to preparatory work of the Committee including<br>Sub Teams and during teleconferences.    | <b>0.00%</b><br>0.0  | <b>5.26%</b><br>1.0 | <b>5.26%</b> 1.0                | <b>42.11%</b><br>8.0 | <b>42.11%</b><br>8.0 | <b>5.26%</b> 1.0    | 19    | 4.28               |
| Collaborated effectively and shared the workload, during Deep Diving of the shortlisted candidates.                | <b>0.00%</b><br>0.0  | <b>0.00%</b><br>0.0 | <b>5.26%</b> 1.0                | <b>36.84%</b> 7.0    | <b>31.58%</b> 6.0    | <b>26.32%</b> 5.0   | 19    | 4.36               |
| Contributed positively to discussions during deliberations about SOI's.                                            | <b>0.00%</b><br>0.0  | <b>0.00%</b><br>0.0 | <b>0.00%</b><br>0.0             | <b>47.37%</b><br>9.0 | <b>47.37%</b><br>9.0 | <b>5.26%</b><br>1.0 | 19    | 4.50               |
| Always appeared to act in the best interests of ICANN and to further NomCom's mission.                             | <b>0.00%</b><br>0.0  | <b>0.00%</b><br>0.0 | <b>10.53%</b> 2.0               | <b>42.11%</b><br>8.0 | <b>42.11%</b><br>8.0 | <b>5.26%</b><br>1.0 | 19    | 4.33               |
| Was fully engaged and effective in presenting their opinions on shortlisted candidates during final deliberations. | <b>0.00%</b><br>0.0  | <b>0.00%</b><br>0.0 | <b>0.00%</b><br>0.0             | <b>31.58%</b> 6.0    | <b>63.16%</b> 12.0   | <b>5.26%</b><br>1.0 | 19    | 4.67               |
| Is respectful of the opinions of other Members of the Committee                                                    | <b>0.00%</b><br>0.0  | <b>0.00%</b><br>0.0 | <b>0.00%</b><br>0.0             | <b>31.58%</b> 6.0    | <b>63.16%</b> 12.0   | <b>5.26%</b><br>1.0 | 19    | 4.67               |
| Is an intregal part of the 2014 NomCom Team                                                                        | <b>0.00%</b><br>0.0  | <b>0.00%</b><br>0.0 | <b>0.00%</b><br>0.0             | <b>31.58%</b> 6.0    | <b>63.16%</b> 12.0   | <b>5.26%</b> 1.0    | 19    | 4.67               |